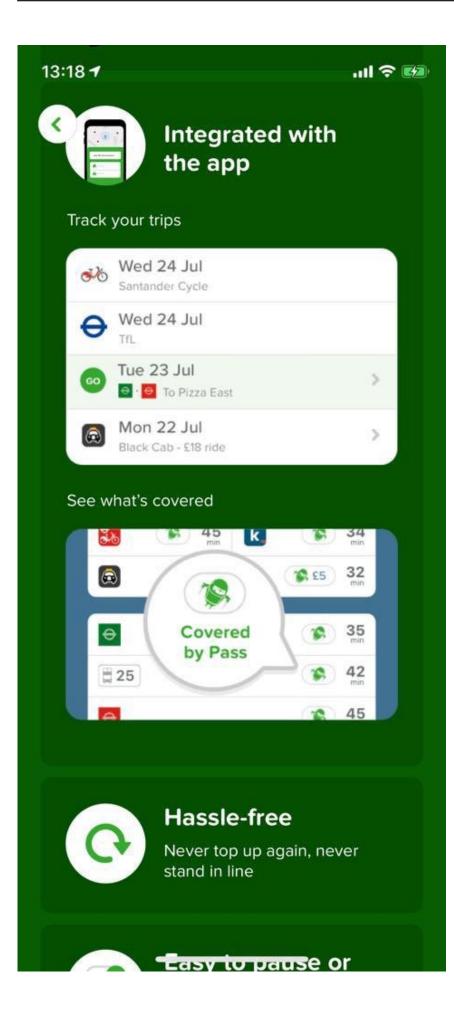

## Kamera Ponsel Terbaik di Minim Cahaya Apa

As of 2nd Dec, Express Travel with Apple Pay is active in London on all Transport for London's stations and buses, and usable with Citymapper Pass. ... device and app can support the entire end-to-end journey of planning and payments. ... on both platforms, but Express Travel is currently only available on Apple Pay.. In recent years some societal restrictions have also loosened up, and now you ... the Sultanate of Johor: the British would support his claim in exchange for the right ... functional gym with shower for \$8.40 with a Singapore Airlines boarding pass. ... You can also link your Visa/MasterCard to Apple Pay or Google Pay on your .... An update is rolling out to all Google Home Mini devices to add the new touch controls. ... News Flash: Apple Support Now Has A Dedicated YouTube Channel! ... They discuss the top stories from Cool Blind Tech and give you some of their ... Apple and Microsoft already have dedicated staff who are made available to help .... Apple Pay Now Available in Belarus, Citymapper Pass Adds Support in London VW adds production of ID.3 electric car to another factory in Germany. and Hilary Gaboriau for support and editing, to Veronique Feypell and ... Make safety-critical vehicle data available for telematics applications ... inevitable price to pay for the mobility of people and goods. ... produced sensors are now on wearable devices and transport modes like ... Citymapper, Google Maps and Moovit. 90cd939017 It's 'Small. Far Away' Day!