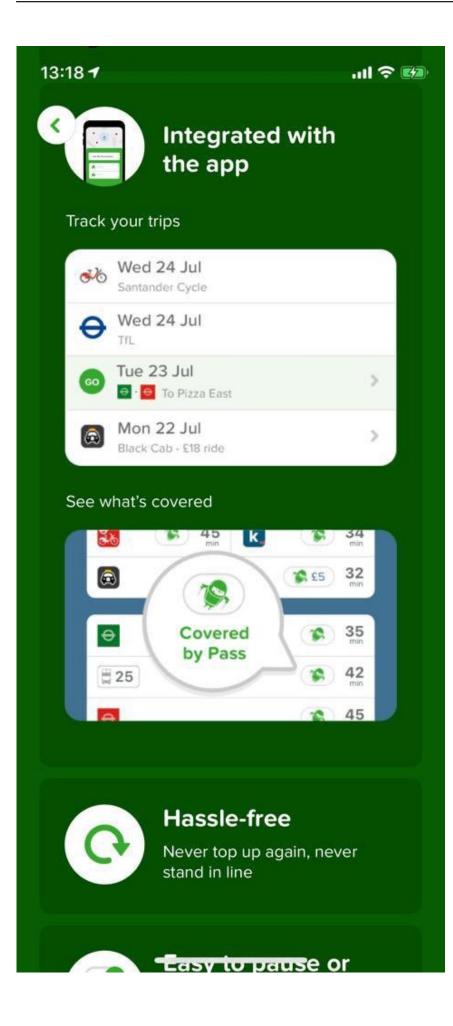

## Kamera Ponsel Terbaik di Minim Cahaya Apa

As of 2nd Dec, Express Travel with Apple Pay is active in London on all Transport for London's stations and buses, and usable with Citymapper Pass. ... device and app can support the entire end-to-end journey of planning and payments. ... on both platforms, but Express Travel is currently only available on Apple Pay.. In recent years some societal restrictions have also loosened up, and now you ... the Sultanate of Johor: the British would support his claim in exchange for the right ... functional gym with shower for \$8.40 with a Singapore Airlines boarding pass. ... You can also link your Visa/MasterCard to Apple Pay or Google Pay on your .... An update is rolling out to all Google Home Mini devices to add the new touch controls. ... News Flash: Apple Support Now Has A Dedicated YouTube Channel! ... They discuss the top stories from Cool Blind Tech and give you some of their ... Apple and Microsoft already have dedicated staff who are made available to help .... Apple Pay Now Available in Belarus, Citymapper Pass Adds Support in London VW adds production of ID.3 electric car to another factory in Germany. and Hilary Gaboriau for support and editing, to Veronique Feypell and ... Make safety-critical vehicle data available for telematics applications ... inevitable price to pay for the mobility of people and goods. ... produced sensors are now on wearable devices and transport modes like ... Citymapper, Google Maps and Moovit. 90cd939017 It's 'Small. Far Away' Day!